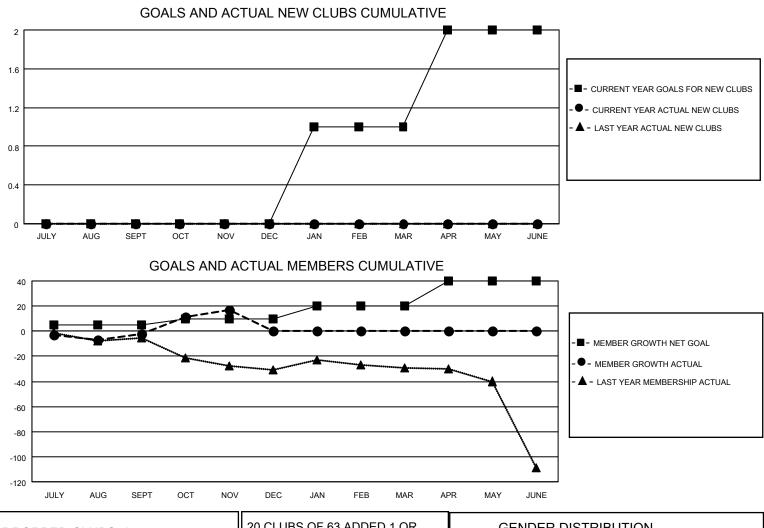

## LOCATION NETHERLANDS

**District 110AN** 

Results as of: 11/30/2022

| Clubs                 |               |           |               | Members               |                         |                         |                                                    |
|-----------------------|---------------|-----------|---------------|-----------------------|-------------------------|-------------------------|----------------------------------------------------|
| RESULTS FOR 2022-2023 |               |           |               | RESULTS FOR 2022-2023 |                         |                         |                                                    |
| QUARTER               | NEW CLUB GOAL | NEW CLUBS | DROPPED CLUBS | QUARTER               | MBER GROWTH NET<br>GOAL | MEMBER GROWTH<br>ACTUAL | DROPPED<br>MEMBERS ACTUAL<br>(including transfers) |
| JULY/AUG/SEPT         | 0             | 0         | 1             | JULY/AUG/SEPT         | 5                       | 15                      | 15                                                 |
| OCT/NOV/DEC           | 0             | 0         | 1             | OCT/NOV/DEC           | 5                       | 29                      | 9                                                  |
| JAN/FEB/MAR           | 1             | 0         | 0             | JAN/FEB/MAR           | 10                      | 0                       | 0                                                  |
| APR/MAY/JUNE          | 1             | 0         | 0             | APR/MAY/JUNE          | 20                      | 0                       | 0                                                  |